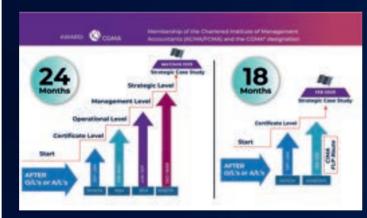

PERFORMANCE SCHOLARSHIPS
LOAN FACILITIES AVAILABLE

24 MONTHS: STANDARD ROUTE

Certificate level +Operational level+ Management level +Strategic level( 6 months each )

18 MOTHS: FASTRACK

Certificate Level (4 months course +2 months exams) + FLP (1 year)