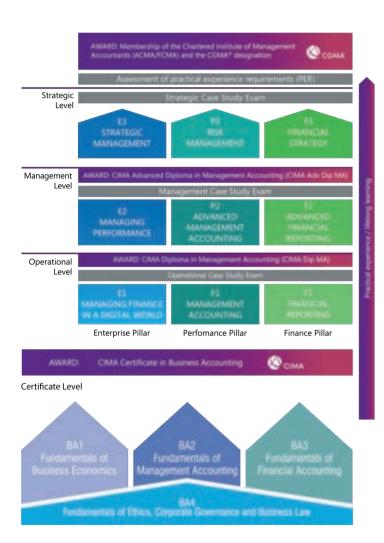

# CIMA PROFESSIONAL QUALIFICATION

## **JOIN CIMA**

Certificate Level with:

· Pending O/Ls or A/Ls results (any subject stream)

Other levels with exemptions for:

- Business Degrees
- MBA
- Business Diploma/ HND
- AAT
- Other management/accounting related professional Qualifications\*